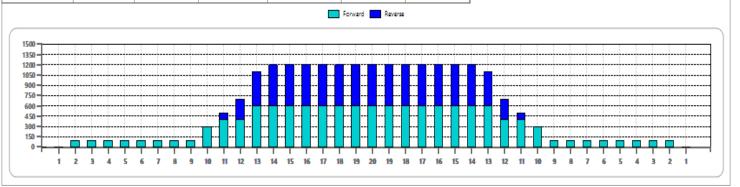

## **EASY STREET**

Oil Pattern Distance Forward Oil Total 39 Reverse Brush Drop12.8 mL Reverse Oil Total

9.6 mL

Oil Per Board Volume Oil Total

50 ul 22.4 mL

|   | START | STOP | LOADS | SPEED | CROSSED | START | END   | FEET  | T.OIL |
|---|-------|------|-------|-------|---------|-------|-------|-------|-------|
| 1 | 2L    | 2R   | 2     | 18    | 74      | 0.00  | 2.50  | 2.50  | 3700  |
| 2 | 10L   | 10R  | 4     | 18    | 84      | 2.50  | 12.70 | 10.20 | 4200  |
| 3 | 11L   | 11R  | 2     | 18    | 38      | 12.70 | 17.80 | 5.10  | 1900  |
| 4 | 13L   | 13R  | 4     | 18    | 60      | 17.80 | 28.00 | 10.20 | 3000  |
| 5 | 2L    | 2R   | 0     | 22    | 0       | 28.00 | 33.00 | 5.00  | 0     |
| 6 | 2L    | 2R   | 0     | 30    | 0       | 33.00 | 39.00 | 6.00  | 0     |
|   |       |      |       |       |         |       |       |       |       |
| l |       |      |       |       |         |       |       |       |       |

|   | START | STOP | LOADS | SPEED | CROSSED | START | END   | FEET   | T.OIL |
|---|-------|------|-------|-------|---------|-------|-------|--------|-------|
| 1 | 2L    | 2R   | 0     | 30    | 0       | 39.00 | 33.00 | -6.00  | 0     |
| 2 | 14L   | 14R  | 2     | 18    | 26      | 33.00 | 27.90 | -5.10  | 1300  |
| 3 | 13L   | 13R  | 4     | 18    | 60      | 27.90 | 17.70 | -10.20 | 3000  |
| 4 | 12L   | 12R  | 4     | 14    | 68      | 17.70 | 9.80  | -7.90  | 3400  |
| 5 | 11L   | 11R  | 2     | 14    | 38      | 9.80  | 5.90  | -3.90  | 1900  |
| 6 | 2L    | 2R   | 0     | 14    | 0       | 5.90  | 0.00  | -5.90  | 0     |