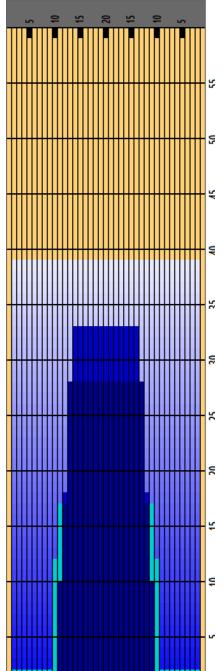

## **EASY STREET**

Oil Pattern Distance Forward Oil Total 39 Reverse Brush Drop12.8 mL Reverse Oil Total

9.6 mL

Oil Per Board Volume Oil Total

50 ul 22.4 mL

|   | START | STOP | LOADS | SPEED | CROSSED | START | END   | FEET  | T.OIL |
|---|-------|------|-------|-------|---------|-------|-------|-------|-------|
| 1 | 2L    | 2R   | 2     | 18    | 74      | 0.00  | 2.50  | 2.50  | 3700  |
| 2 | 10L   | 10R  | 4     | 18    | 84      | 2.50  | 12.70 | 10.20 | 4200  |
| 3 | 11L   | 11R  | 2     | 18    | 38      | 12.70 | 17.80 | 5.10  | 1900  |
| 4 | 13L   | 13R  | 4     | 18    | 60      | 17.80 | 28.00 | 10.20 | 3000  |
| 5 | 2L    | 2R   | 0     | 22    | 0       | 28.00 | 33.00 | 5.00  | 0     |
| 6 | 2L    | 2R   | 0     | 30    | 0       | 33.00 | 39.00 | 6.00  | 0     |
|   |       |      |       |       |         |       |       |       |       |
| l |       |      |       |       |         |       |       |       |       |

|   | START | STOP | LOADS | SPEED | CROSSED | START | END   | FEET   | T.OIL |
|---|-------|------|-------|-------|---------|-------|-------|--------|-------|
| 1 | 2L    | 2R   | 0     | 30    | 0       | 39.00 | 33.00 | -6.00  | 0     |
| 2 | 14L   | 14R  | 2     | 18    | 26      | 33.00 | 27.90 | -5.10  | 1300  |
| 3 | 13L   | 13R  | 4     | 18    | 60      | 27.90 | 17.70 | -10.20 | 3000  |
| 4 | 12L   | 12R  | 4     | 14    | 68      | 17.70 | 9.80  | -7.90  | 3400  |
| 5 | 11L   | 11R  | 2     | 14    | 38      | 9.80  | 5.90  | -3.90  | 1900  |
| 6 | 2L    | 2R   | 0     | 14    | 0       | 5.90  | 0.00  | -5.90  | 0     |

| Item             | 3L-7L:18L-18R  | 8L-12L:18L-18R | 13L-17L:18L-18R | 18L-18R:17R-13R | 18L-18R:12R-8R | 18L-18R:7R-3R  |
|------------------|----------------|----------------|-----------------|-----------------|----------------|----------------|
| Description      | Outside:Middle | Middle:Middle  | Inside:Middle   | Mlddle: Inside  | Middle:Middle  | Middle:Outside |
| Track Zone Ratio | 12             | 3.53           | 1.02            | 1.02            | 3.53           | 12             |